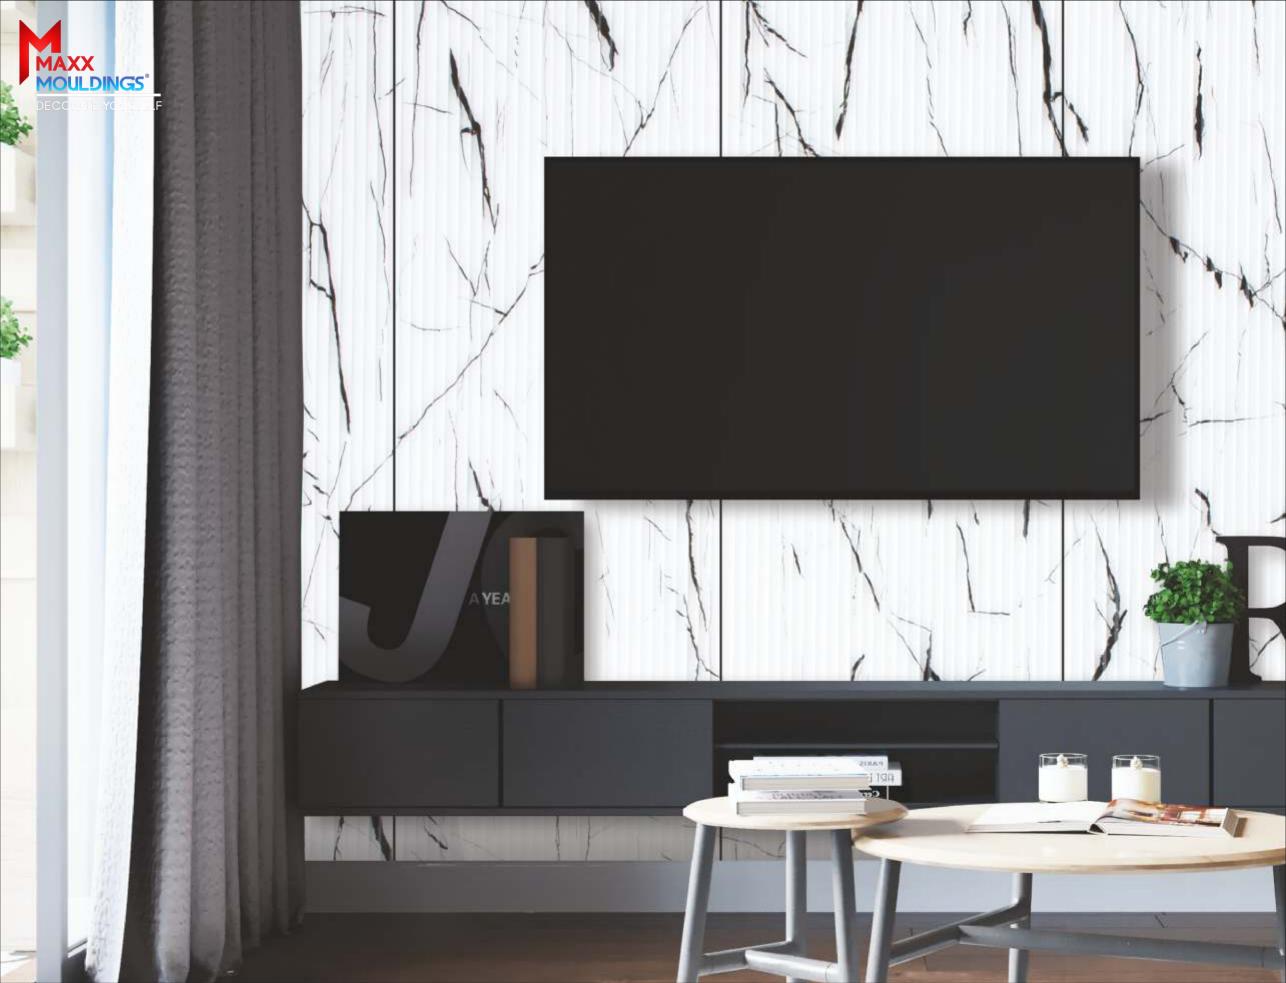

### TECHNICAL SPECIFICATIONS

Wipe the surface clean using a light circular motion

DURABILITY & STRENGTH

IDEAL FOR VERTICAL APPLICATION

Shake it well & lightly spray on the surface

MX U6301

8ft x 4ft x 3mm

**MX U6401 SPKL** 

**MX U6302** 8ft x 4ft x 3mm

MX U6402 SPKL

MX U6303

8ft x 4ft x 3mm

MX U6403 SOLID

8ft x 4ft x 3mm

MX U6404 SOLID

MX U6305

8ft x 4ft x 3mm

MX U6306

8ft x 4ft x 3mm

**MX U6405 SOLID** 

MX U6406 SOLID