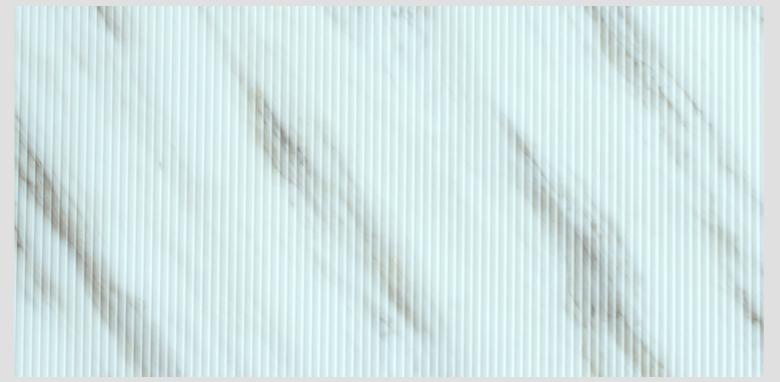

### TECHNICAL SPECIFICATIONS

Wipe the surface clean using a light circular motion

DURABILITY & STRENGTH

IDEAL FOR VERTICAL APPLICATION

Shake it well & lightly spray on the surface

MX U6301

8ft x 4ft x 3mm

**MX U6401 SPKL** 

**MX U6302** 8ft x 4ft x 3mm

MX U6402 SPKL

MX U6303

8ft x 4ft x 3mm

MX U6403 SOLID

8ft x 4ft x 3mm

MX U6404 SOLID

MX U6305

8ft x 4ft x 3mm

MX U6306

8ft x 4ft x 3mm

**MX U6405 SOLID** 

MX U6406 SOLID