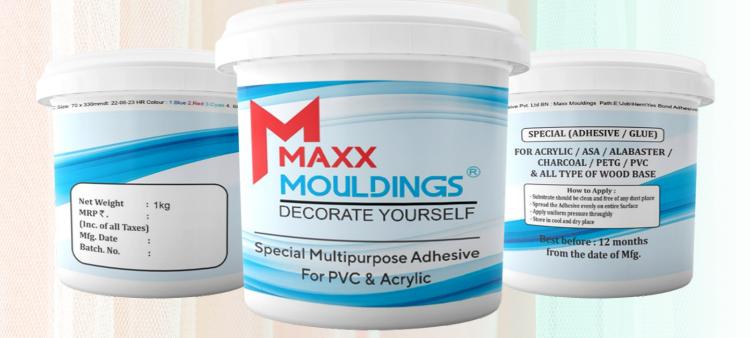

# MULTIPURPOSE GLUE

## MAXX ADHESIVE

FOR ACRYLIC SHEETS, LOUVERS, FLEXIBLE LOUVERS, CHARCOAL PANELS & MUCH MORE

**MX U6407 SOLID** 

MX U6408 SOLID

MX M6307

8ft x 4ft x 3mm

8ft x 4ft x 3mm

MX M6308