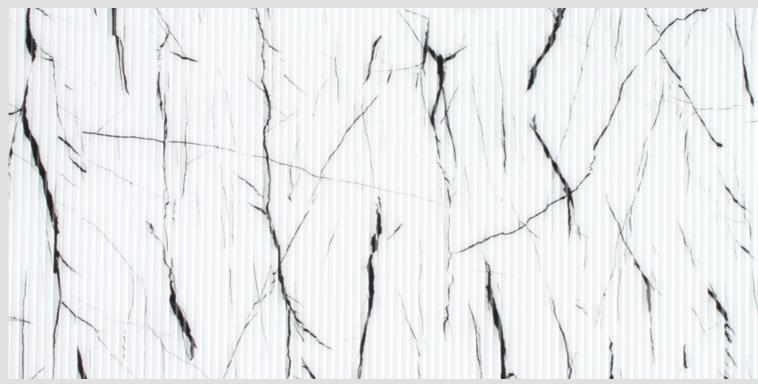

### TECHNICAL SPECIFICATIONS

Wipe the surface clean using a light circular motion

DURABILITY & STRENGTH

IDEAL FOR VERTICAL APPLICATION

Shake it well & lightly spray on the surface

MX U6301

8ft x 4ft x 3mm

**MX U6401 SPKL** 

**MX U6302** 8ft x 4ft x 3mm

MX U6402 SPKL

MX U6303

8ft x 4ft x 3mm

MX U6403 SOLID

8ft x 4ft x 3mm

MX U6404 SOLID

MX U6305

8ft x 4ft x 3mm

MX U6306

8ft x 4ft x 3mm

**MX U6405 SOLID** 

MX U6406 SOLID