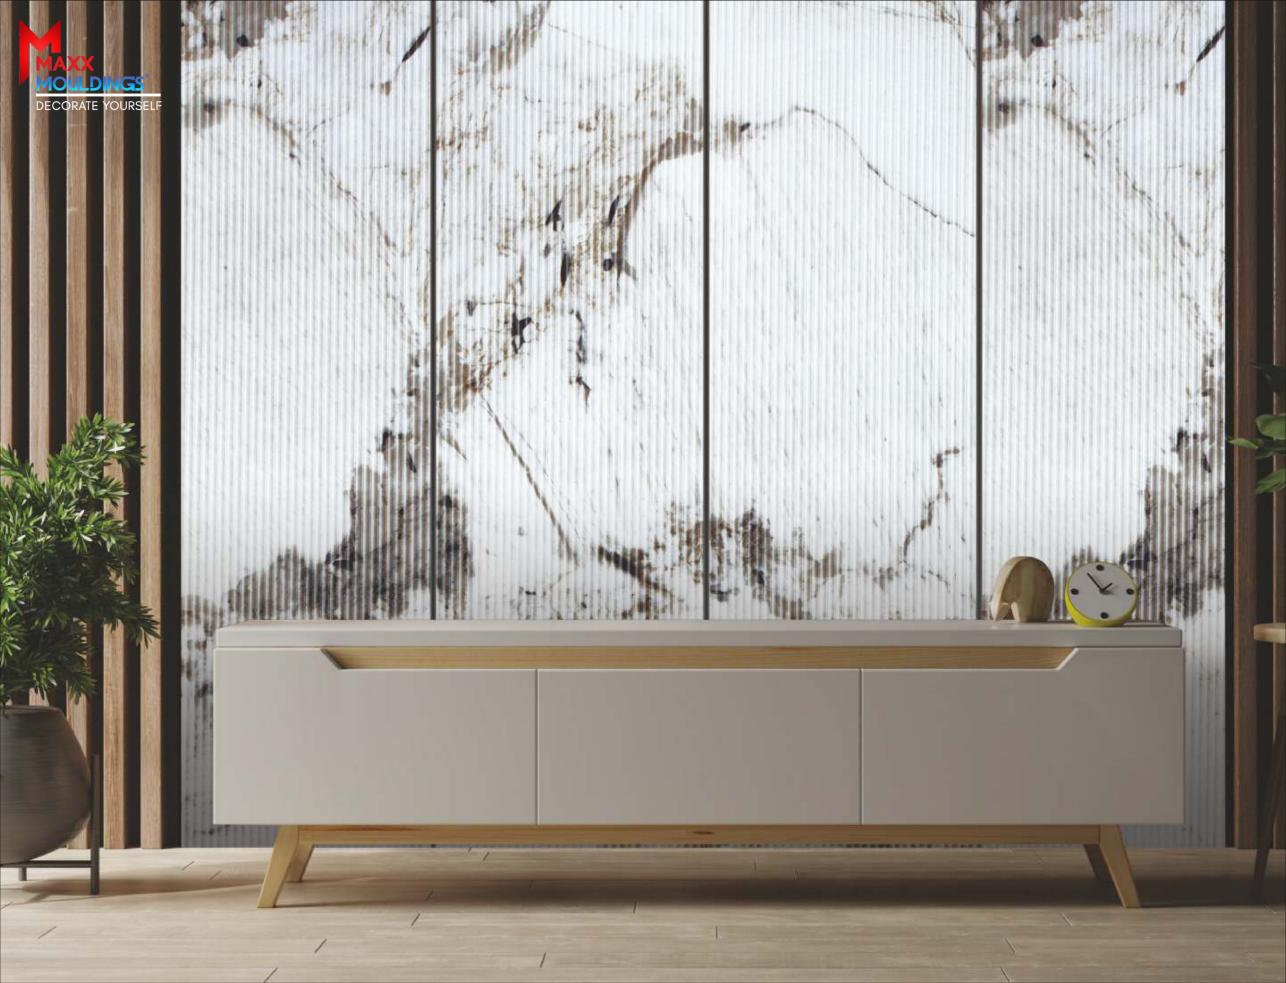

### ABOUT US

Acrylic and PVC Laminates are two of the most popular furnishing materials for kitchens and warddrobes alike. We've put together the pros and cons of these materials so you can pick the one that works for you.

### TECHNICAL SPECIFICATIONS

Wipe the surface clean using a light circular motion

DURABILITY & STRENGTH

IDEAL FOR VERTICAL APPLICATION

Shake it well & lightly spray on the surface

MX U6301

8ft x 4ft x 3mm

**MX U6401 SPKL** 