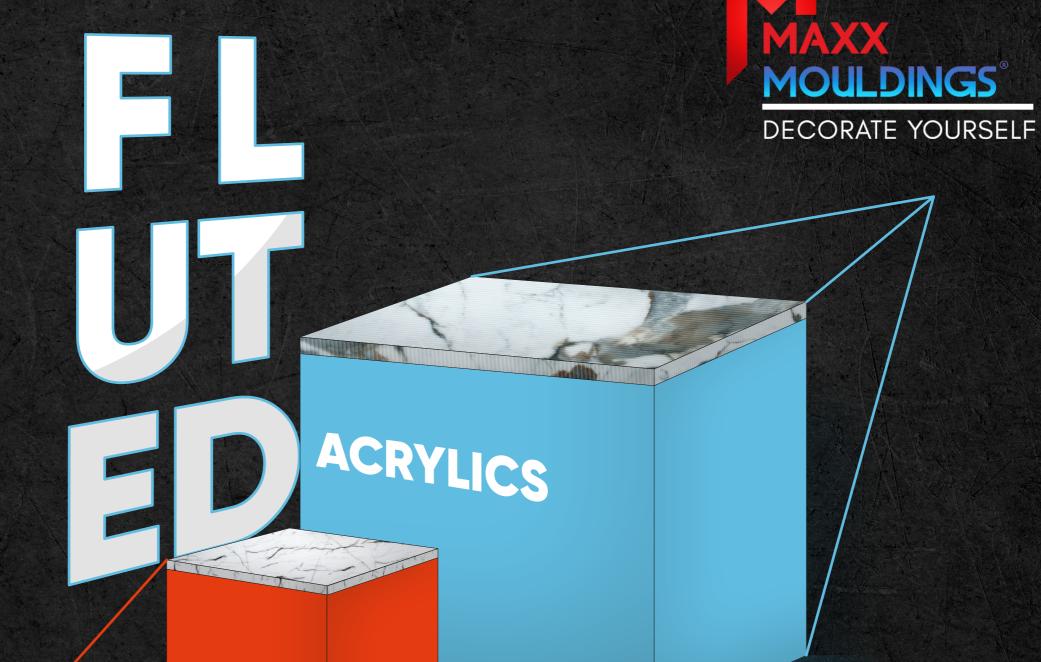

### ABOUT US

Acrylic and PVC Laminates are two of the most popular furnishing materials for kitchens and warddrobes alike. We've put together the pros and cons of these materials so you can pick the one that works for you.