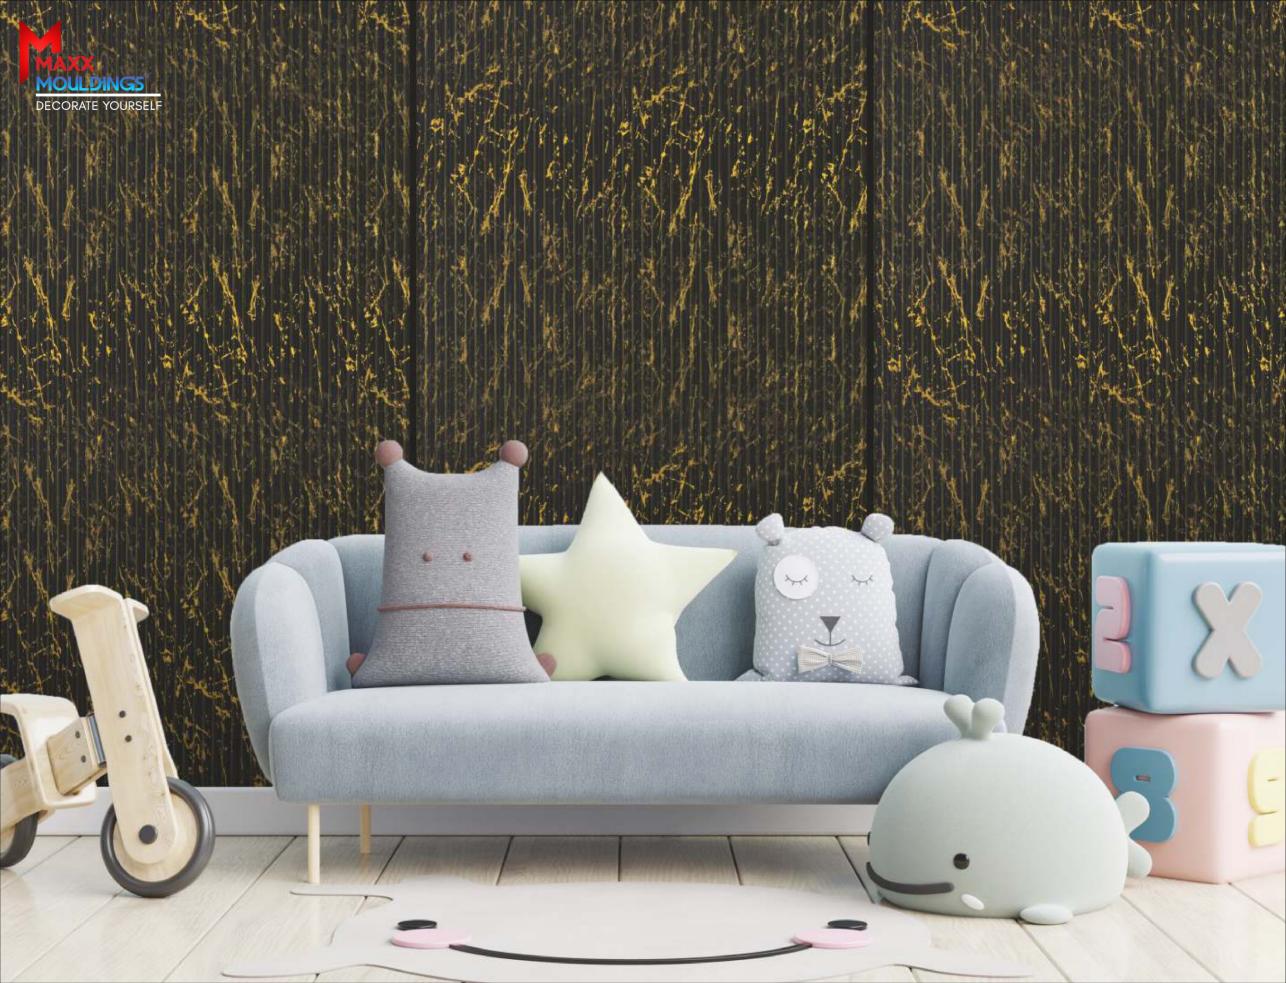

## MAXX ADHESIVE

FOR ACRYLIC SHEETS, LOUVERS, FLEXIBLE LOUVERS, CHARCOAL PANELS & MUCH MORE

**MX U6407 SOLID** 

MX U6408 SOLID

MX M6307

8ft x 4ft x 3mm

8ft x 4ft x 3mm

MX M6308

**MX U6409 SKPL** 

**MX U6410 SKPL** 

MX M6309

8ft x 4ft x 3mm

**MX U6411 SKPL** 

MX M6310

MX U6412 SOLID

MX M6413 SOLID

MX M6414 SOLID

MX U6415 SOLID

MULTIPURPOSE GLUE

**MAXX ADHESIVE** 

MX M6416 SOLID

MX M6417 SOLID