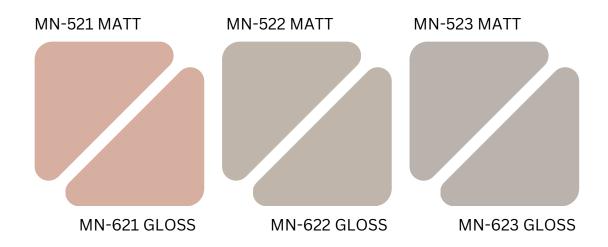

# INDEX

MN-50101 MATTE MN-50102 MATTE MN-50103 MATTE MN-60101 GLOSSY MN-60102 GLOSSY MN-60103 GLOSSY MN-50104 MATTE MN-50105 MATTE **MN-50106 MATTE** MN-60104 GLOSSY MN-60105 GLOSSY MN-60106 GLOSSY MN-50107 MATTE MN-50108 MATTE MN-50109 MATTE MN-60107 GLOSSY MN-60108 GLOSSY MN-60109 GLOSSY MN-50200 MATTE

MN-60200 GLOSSY

# INDEX











### 50101 Matte















### 50102 Matte



1mm Thickness













### 50103 Matte



1mm Thickness









# AKAASA





### 50104 Matte



1mm Thickness











### 50105 Matte



1mm Thickness



2//

Scratch Anti-



F. J.C. J. D.





### 50106 Matte



1mm Thickness



2//

nti-Scratch A





# AKAASA





### 50107 Matte











0.5





### 50108 Matte



1mm Thickness







### 50109 Matte













### 50200 Matte













### 50201 Matte



1mm Thickness











### 50202 Matte



1mm Thickness











### 50203 Matte















### 50204 Matte



1mm Thickness







### 50205 Matte









# PREMIUM ASA DECO COLLECTION





### 50206 Matte













### 50207 Matte



1mm Thickness





# PREMIUM ASA DECO COLLECTION





### 502