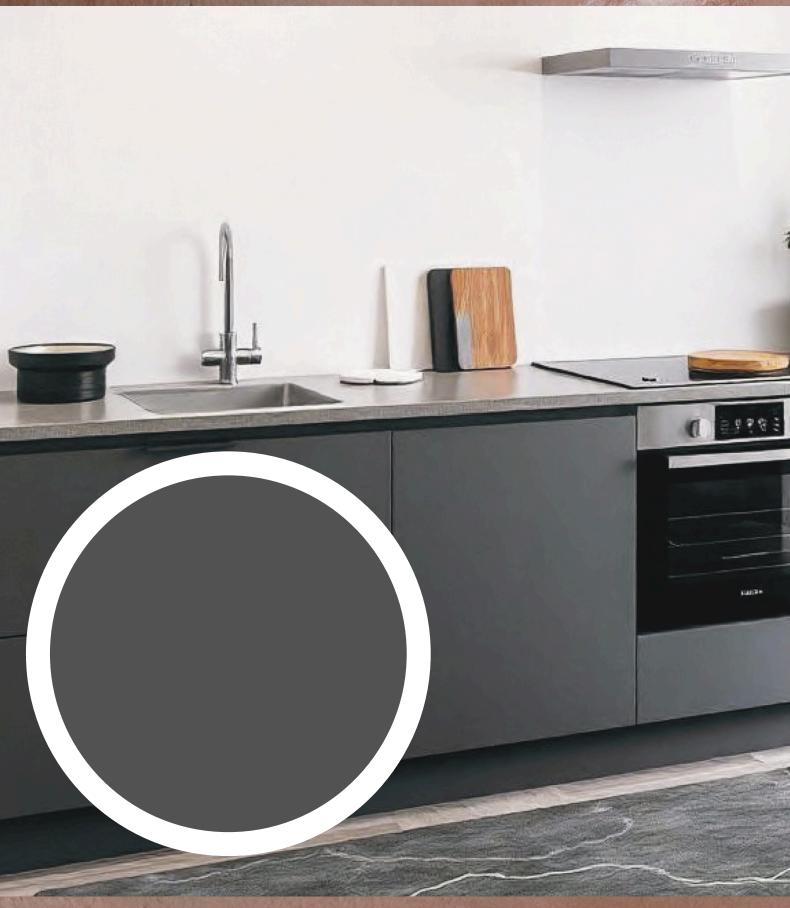

DVG F

Anti-Yellow





# 60101 Glossy



PVC Free







0.5





# 60102 Glossy











1mm Thickness





60103 Glossy















# 60104 Glossy













# 60105 Glossy















# 60106 Glossy



RVC Free







1mm Thickness PVC Free

cratch Anti-Ye





# 60107 Glossy



1mm Thickness











# 60108 Glossy















60109 Glossy











0.5

Anti-Yellow





# 60200 Glossy















# 60201 Glossy









# PREMIUM ASA DECO COLLECTION





# 60202 Glossy



1mm Thickness













60203 Glossy













60204 Glossy













# 60205 Glossy



1mm Thickness







# AKAASA





# 60206 Glossy











# AKAASA





# 60207 Glossy









1mm Thickness PVC F

tch Anti-Yell

# PREMIUM ASA DECO COLLECTION





# 60208 Glossy















# 60209 Glossy











BYG F