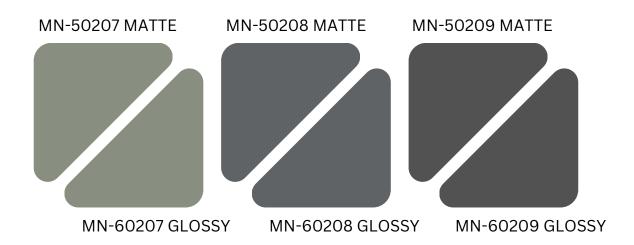

### 50207 Matte

1mm Thickness

### 50208 Matte

1mm Thickness

### 50209 Matte

DVG F

Anti-Yellow