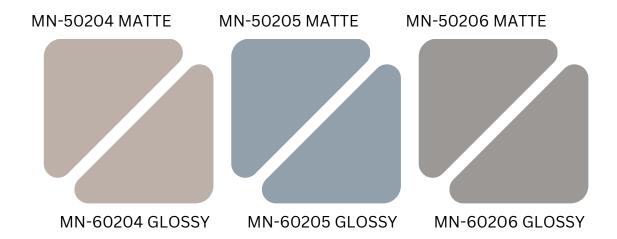

# INDEX

MN-50101 MATTE MN-50102 MATTE MN-50103 MATTE MN-60101 GLOSSY MN-60102 GLOSSY MN-60103 GLOSSY MN-50104 MATTE MN-50105 MATTE **MN-50106 MATTE** MN-60104 GLOSSY MN-60105 GLOSSY MN-60106 GLOSSY MN-50107 MATTE MN-50108 MATTE MN-50109 MATTE MN-60107 GLOSSY MN-60108 GLOSSY MN-60109 GLOSSY MN-50200 MATTE

MN-60200 GLOSSY

# INDEX











### 50101 Matte















### 50102 Matte



1mm Thickness













### 50103 Matte



1mm Thickness









# AKAASA





### 50104 Matte



1mm Thickness











### 50105 Matte



1mm Thickness



2//

Scratch Anti-



F. J.C. J. D.





### 50106 Matte



1mm Thickness



2//

nti-Scratch A





# AKAASA





### 50107 Matte











0.5





### 50108 Matte



1mm Thickness







### 50109 Matte













### 50200 Matte













### 50201 Matte



1mm Thickness











### 50202 Matte



1mm Thickness











### 50203 Matte















### 50204 Matte



1mm Thickness







### 50205 Matte









# PREMIUM ASA DECO COLLECTION





### 50206 Matte













### 50207 Matte



1mm Thickness





# PREMIUM ASA DECO COLLECTION





### 50208